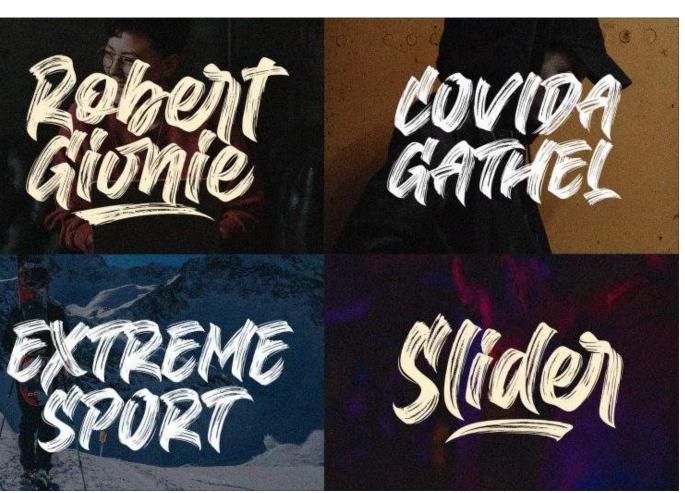

## TYPOGRAPHY // SECONDARY FONT

Used as a part of brending as a playful and great complementary font to serious Montserrat.

### About Superion

Superion font is a supercharged brush font style, street-wise brush font bursting with energy. With extra attention to quick strokes and sharp details.

This font is perfect for challenging jobs, titles, t-shirts, websites, hoodies, clothing, headline, logoÅ type, branding, advertising, event and various print and digital media with energy.

### // 18\$ Standard Licence

https://subectype.com/product/superion/