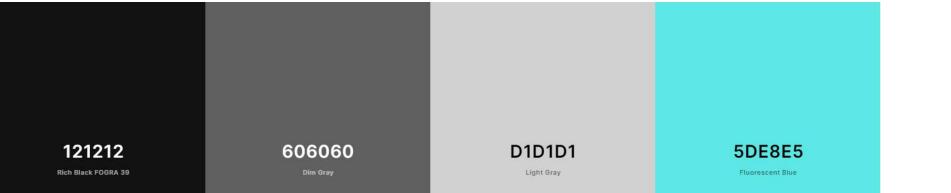

## COLORS

Color can set the basic tone, mood, connotation and conception of a brand. Since our target group are men, basic monochromatic color scheme b/w would be the right choice, with addition of vibrant blue/green color that can play an important role in brand recognition.

All the colors works well with each other, and will work well as a part of UI for the Apollo moda e-commerce website.

Ŝ

FEFEFE

White