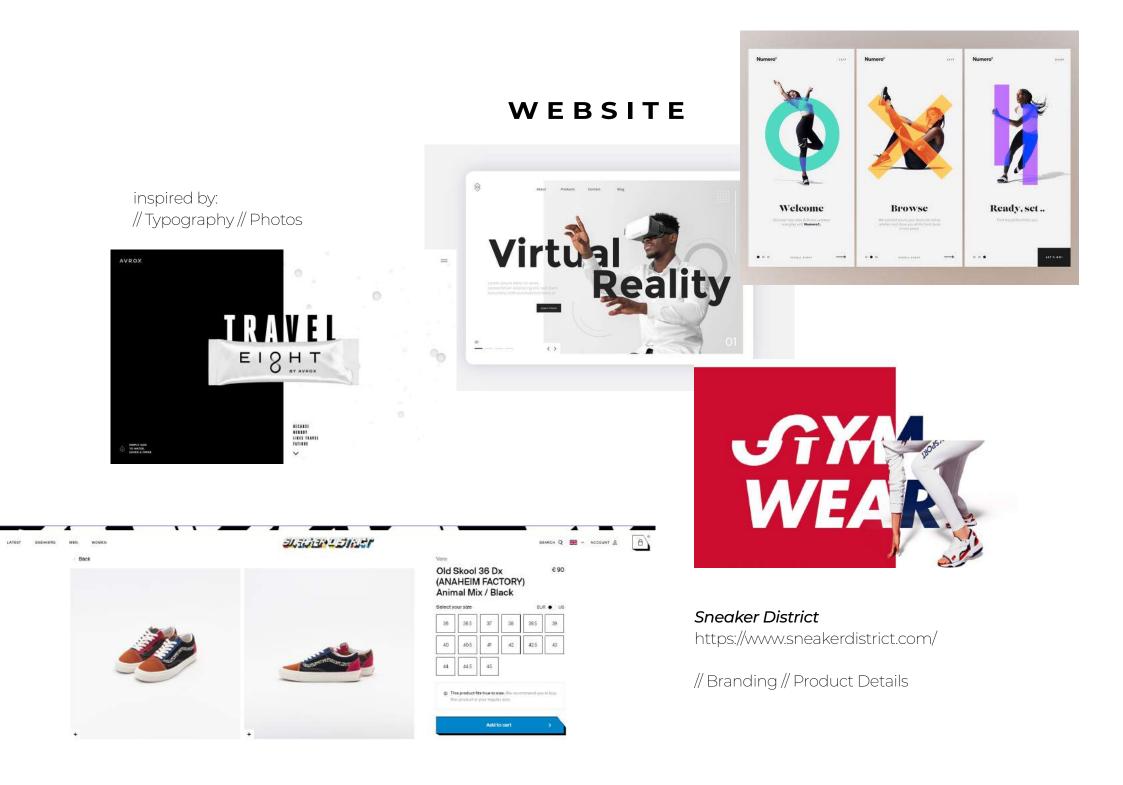

rious Montserrat.

### About Superion

Superion font is a supercharged brush font style, street-wise brush font bursting with energy. With extra attention to quick strokes and sharp details.

This font is perfect for challenging jobs, titles, t-shirts, websites, hoodies, clothing, headline, logoÅ type, branding, advertising, event and various print and digital media with energy.

### // 18\$ Standard Licence

https://subectype.com/product/superion/



### SLOGAN



PHRASE https://www.collinsdictionary.com/

If you **break new ground**, you do something completely different or you do something in a completely different way.

Setting voice for the brend. Level up for creating brand recognizability.

## PATTERN

Dynamic shapes that represent move, action... creating brand recognizability.





# WEBSITE FEEL&LOOK

just for visual purposes

| f © 🦻 🎬              | 0               |                                                                                                                 |         |             |                                        | Have a question? | support@upo | iiomodu.com | i kegister | sign        |
|----------------------|-----------------|-----------------------------------------------------------------------------------------------------------------|---------|-------------|----------------------------------------|------------------|-------------|-------------|------------|-------------|
| USD 🗸                |                 | 🥭 apollo 🔹 moda                                                                                                 |