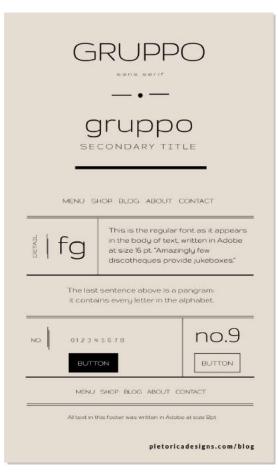

## GRUPPO FONT

Used as a main typo addition to logo sign. Can be used for titles.

### About Gruppo

Gruppo was conceived as a display typeface for style conscious, laid-back branding where 'little is more', or, in Jasper Morrison's words, "Special is generally less useful than normal".