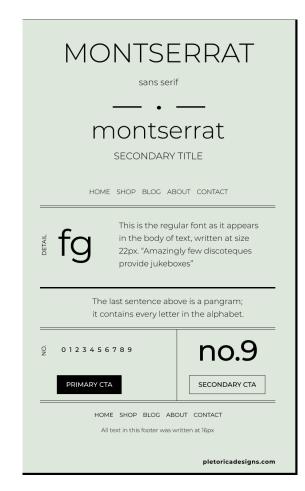

# **MONTSERRAT FONT**

Used as a main typo addition to logo sign. Website layout, branding titles....

#### About Montserrat

Geometric font: clean lines, easy to read, ideal for website layouts, long text. With variety of weights, this type makes a big first impression and communicates your brand's tone of voice quickly.

Paired with the right layout, it may speak loud.

// FREE Google font