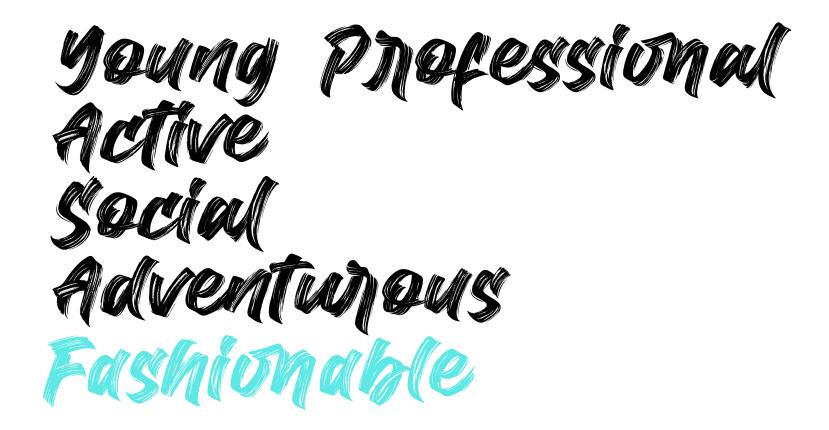

breaking new ground

## OUR BRAND STORY

/ə'paloʊ/ - a-pol-lo

apollo

(noun) (Greek mythology) Greek god of light; god of prophecy and poetry and music and healing; son of Zeus and Leto; twin brother of Artemis









## YOU ARE





## BRAND MOODBOARD







## LOGO









LETTER A, smallcaps + stroke move:

Strong point and recognizability of the sign is in its asymmetrical form and "speed" strokes, since the brand is "out of box", energetic and different.

Usage:

Stickers, social media avatars, social media posts, website icons, clothing, basic branding...









horizontal usage: email signatures, shelves branding etc. stacked usage: labels, website, sponsors...

## COLORS

Color can set the basic tone, mood, connotation and conception of a brand. Since our target group are men, basic monochromatic color scheme b/w would be the right choice, with addition of vibrant blue/green color that can play an important role in brand recognition.

All the colors works well with each other, and will work well as a par